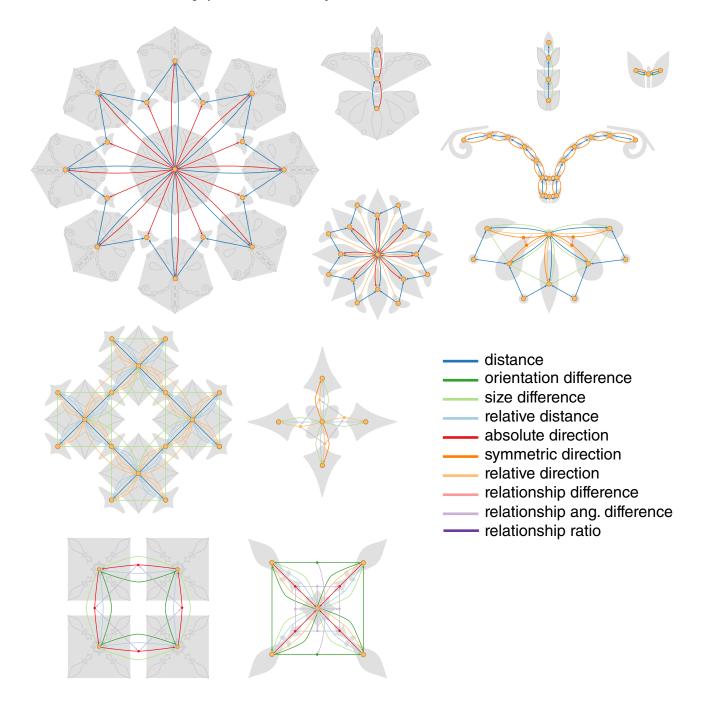

## 1 Pattern Graphs of all Results

Below we show the pattern graphs of all seven patterns used in the results. Individual relationships are shown as colored arrows, where the color denotes the type of relationship (see the legend at the center right). Also shown is the pattern hierarchy: gray areas illustrate composite elements and relations between the gray areas are between composite elements.