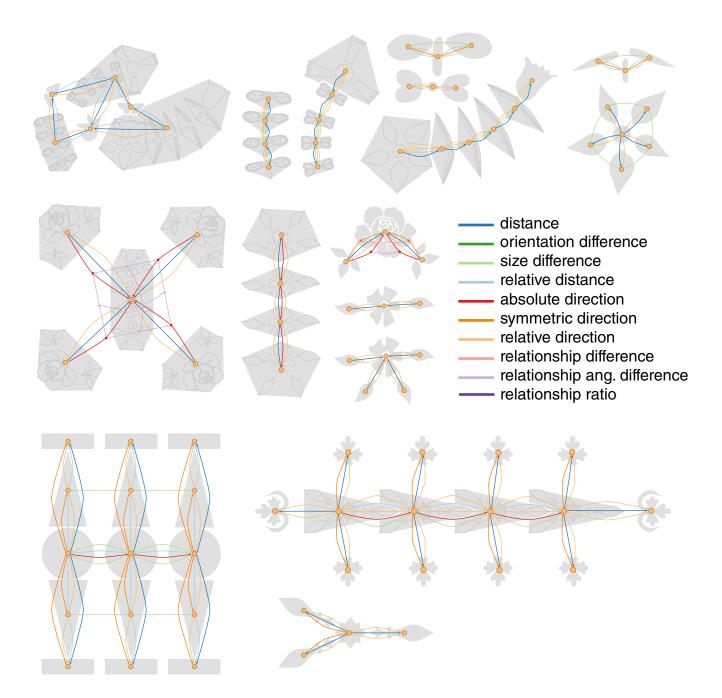

## 1 Pattern Graphs of all Results

Below we show the pattern graphs of all seven patterns used in the results. Individual relationships are shown as colored arrows, where the color denotes the type of relationship (see the legend at the center right). Also shown is the pattern hierarchy: gray areas illustrate composite elements and relations between the gray areas are between composite elements.