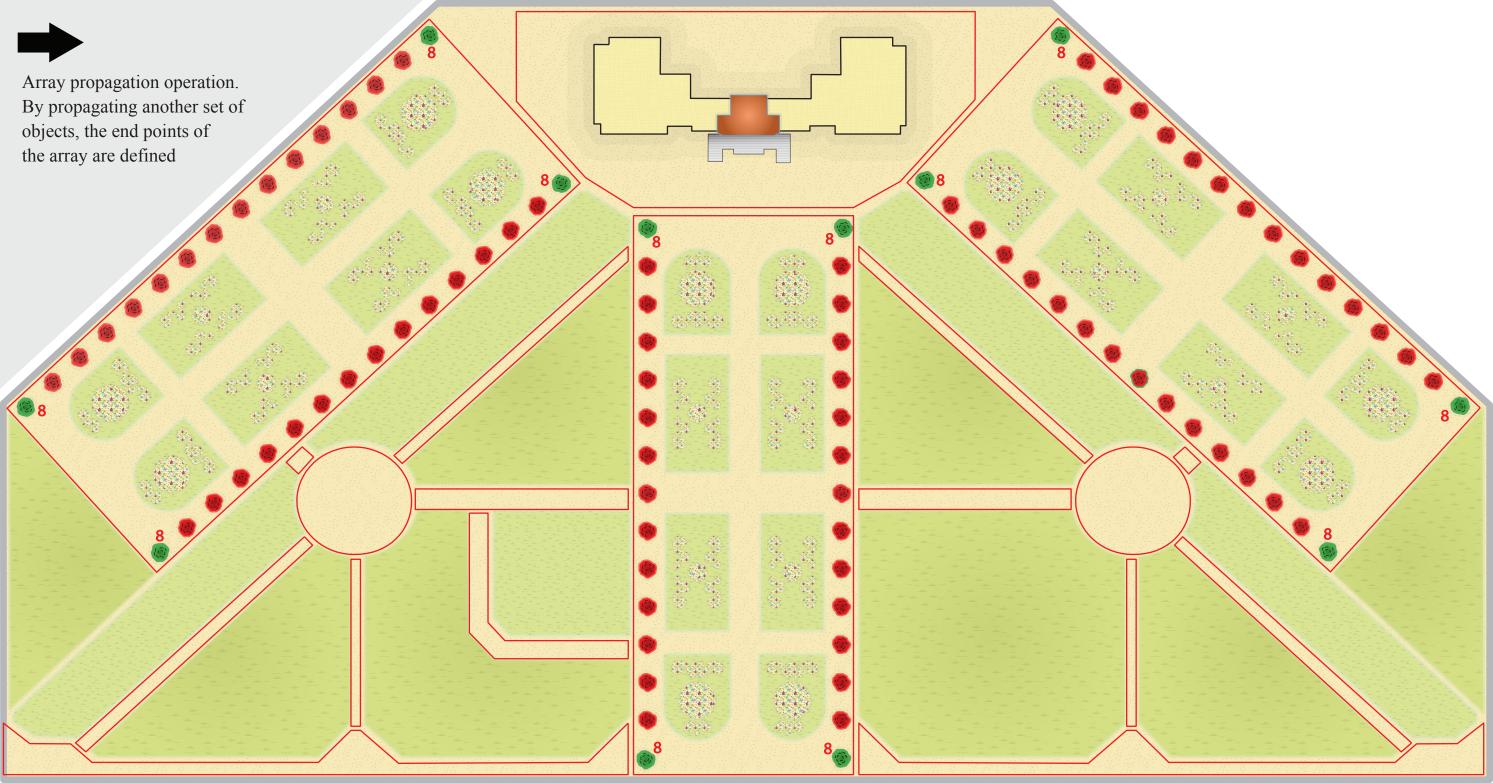

Standard propagation with 4 objects per parcel.

2

Standard propagation with 4 objects per parcel. In this case the newly placed flower beds act as parcels. The round flower beds can only fit two of the flower decorations with good poses. e Albo Standard propagation with one object per parcel.