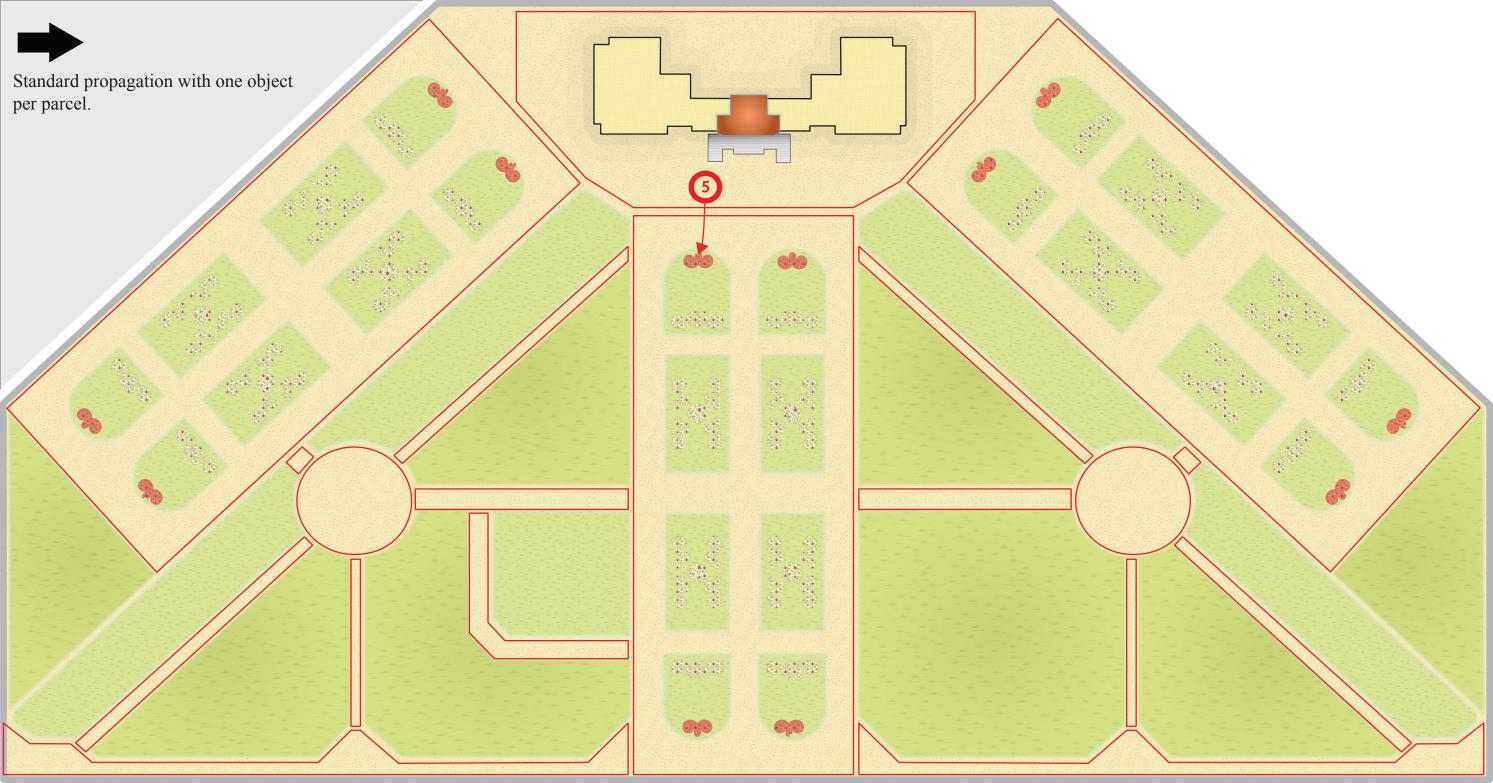

2.43%.5

Propagation of flower decorations to specially labeled flower beds using local coordinates based on boundary distance and arclength along boundary

14.270

Call Ca

\* \* \* \*