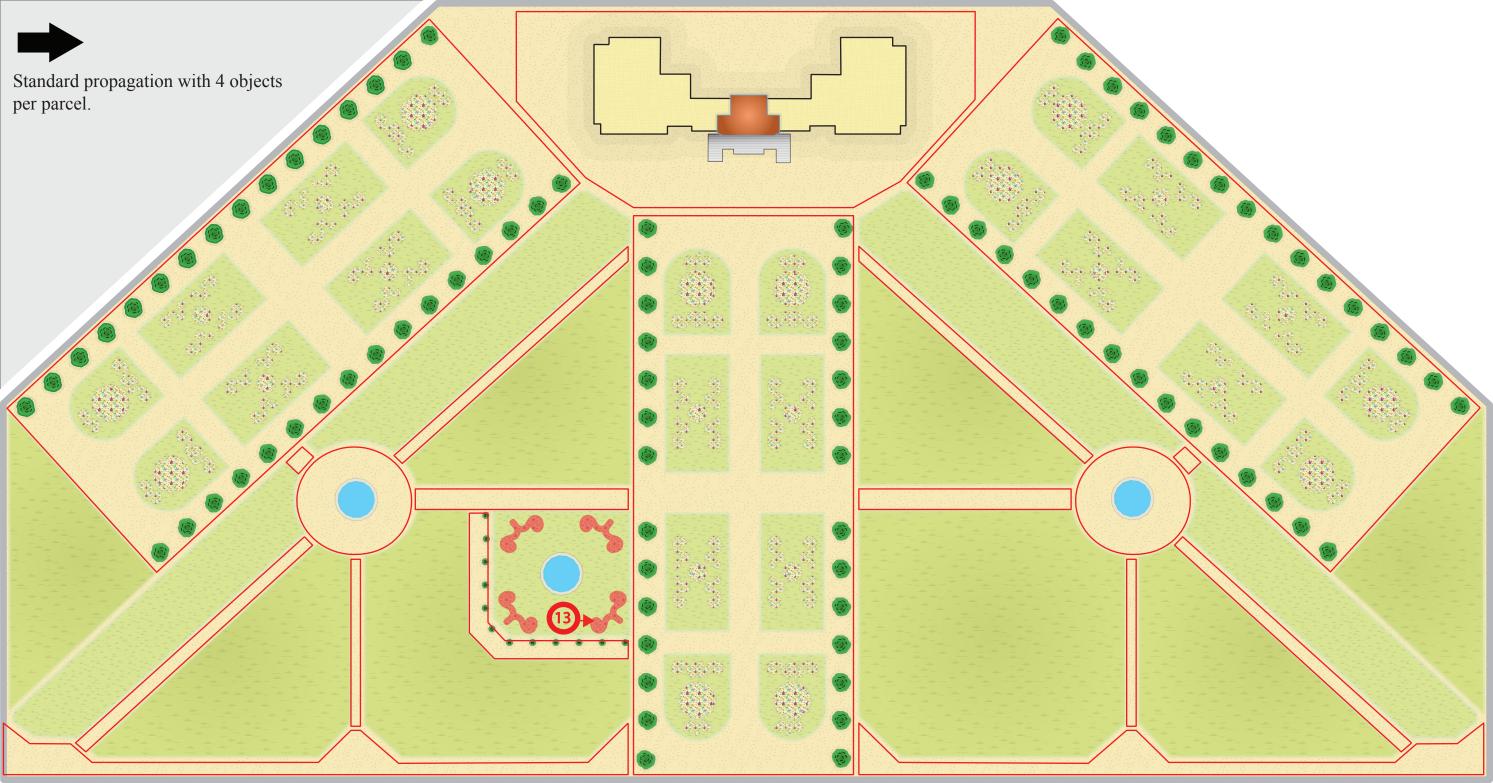

Standard propagation with 4 objects per parcel.

2

Standard propagation with 4 objects per parcel. In this case the newly placed flower beds act as parcels. The round flower beds can only fit two of the flower decorations with good poses. e Albo Standard propagation with one object per parcel.