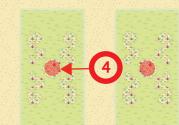

Standard propagation with 4 objects per parcel.

2

Standard propagation with 4 objects per parcel. In this case the newly placed flower beds act as parcels. The round flower beds can only fit two of the flower decorations with good poses. e Albo Standard propagation with one object per parcel.