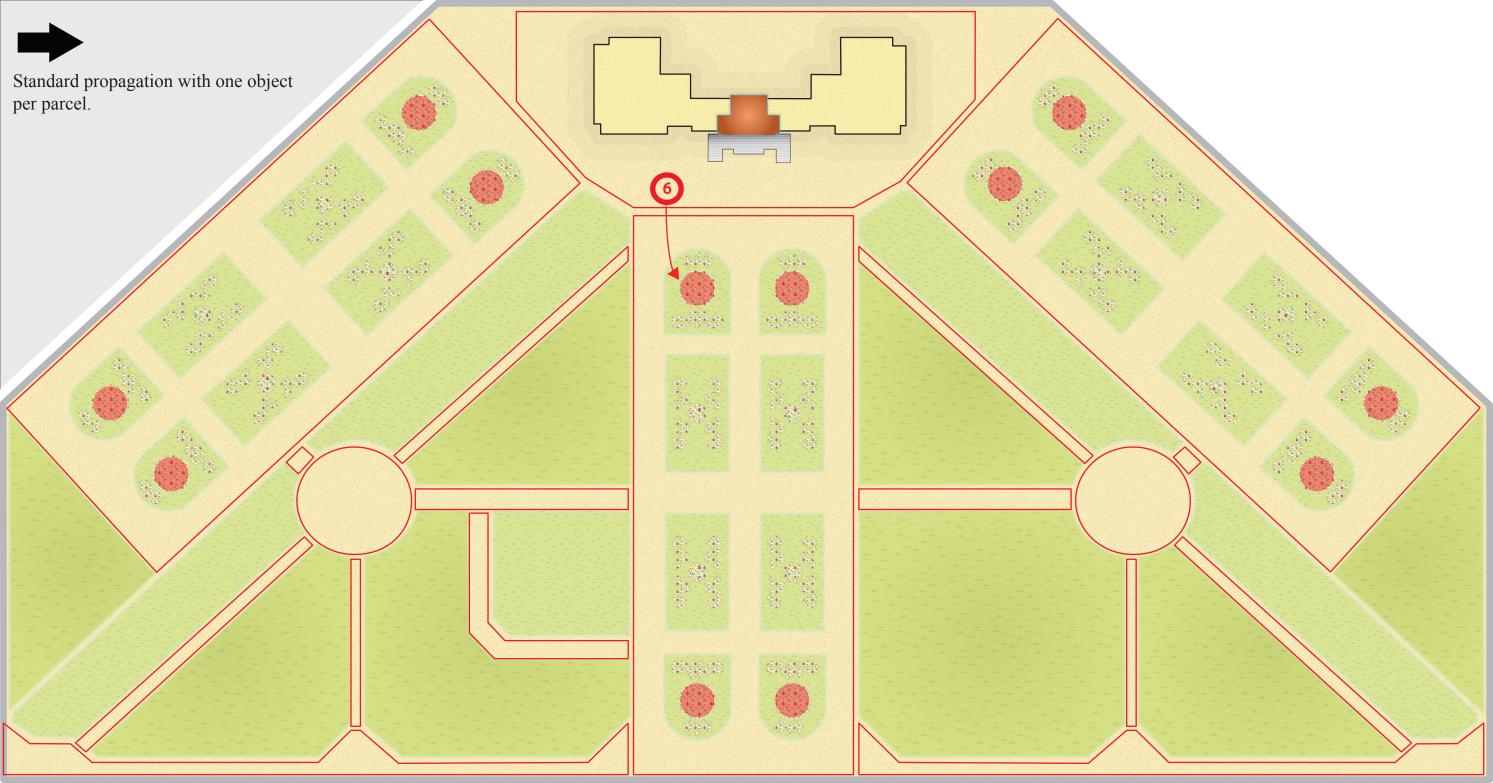

Standard propagation with 4 objects per parcel.

2

Standard propagation with 4 objects per parcel. In this case the newly placed flower beds act as parcels. The round flower beds can only fit two of the flower decorations with good poses. e Albo Standard propagation with one object per parcel.