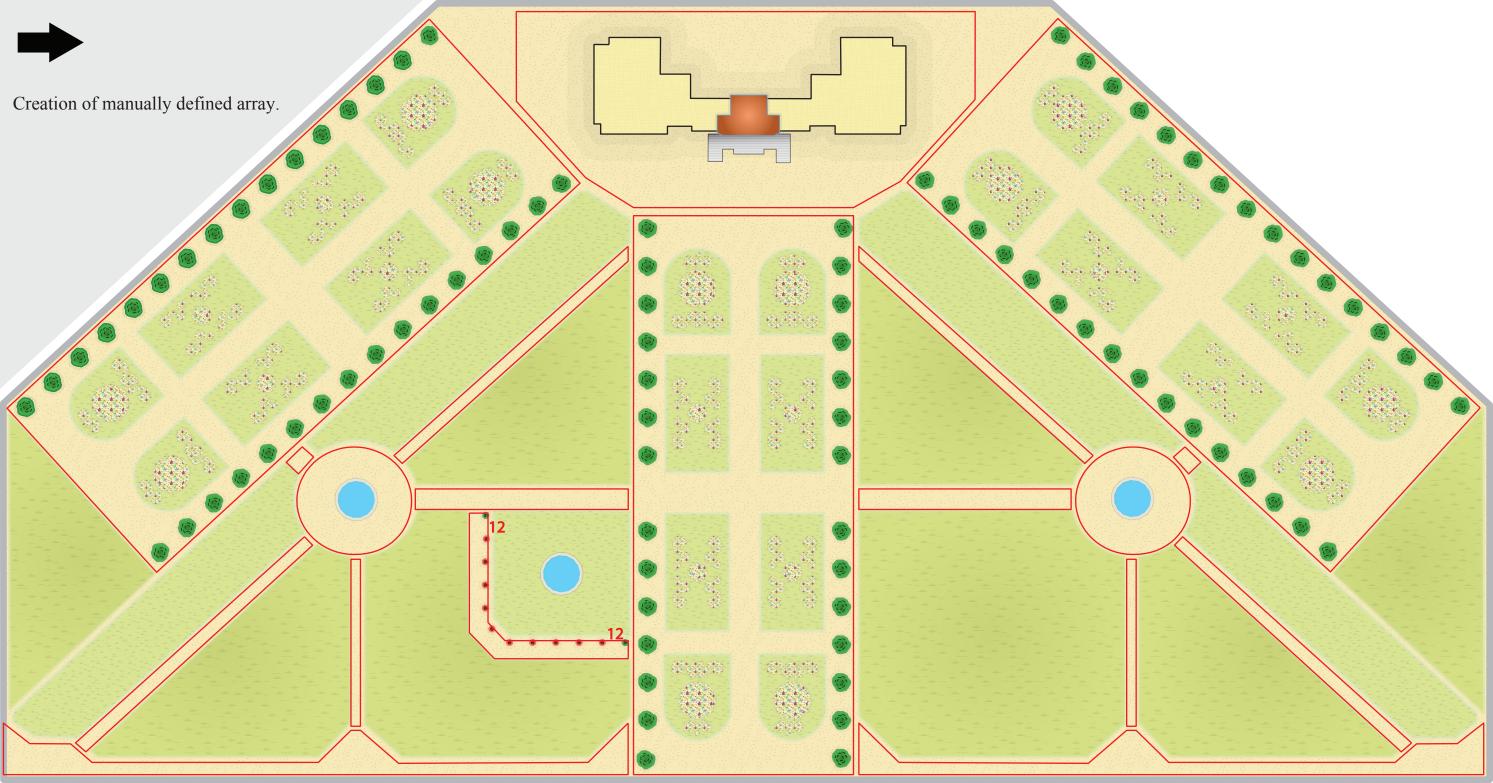

The starting configuration for the palace garden scene. Parcels that are only helpers for guiding the initial placement are shown in red. Parcels are labeled garden, way or palace (for the topmost parcel).