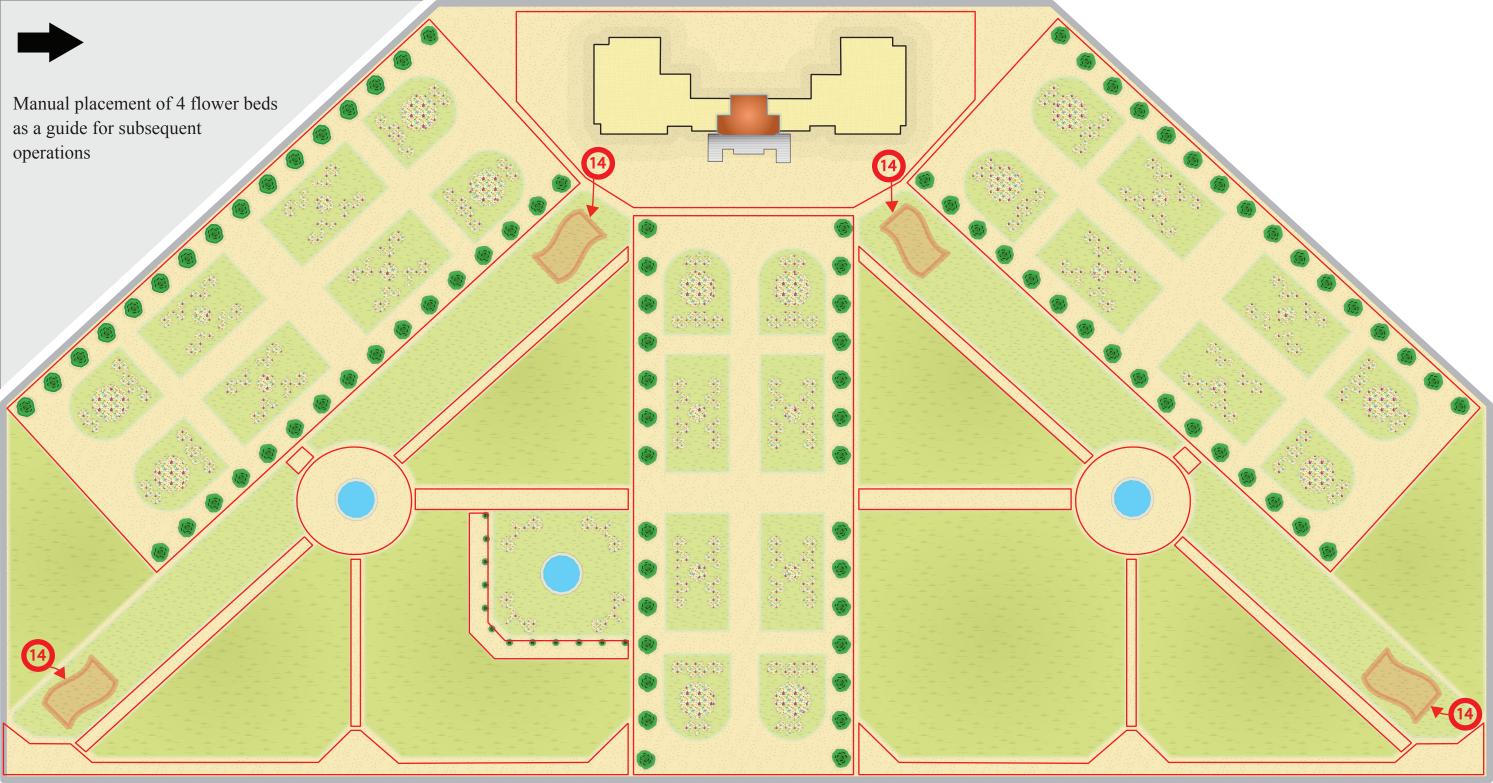

2.43%.5

Propagation of flower decorations to specially labeled flower beds using local coordinates based on boundary distance and arclength along boundary

14.270

Call Ca

\* \* \* \*