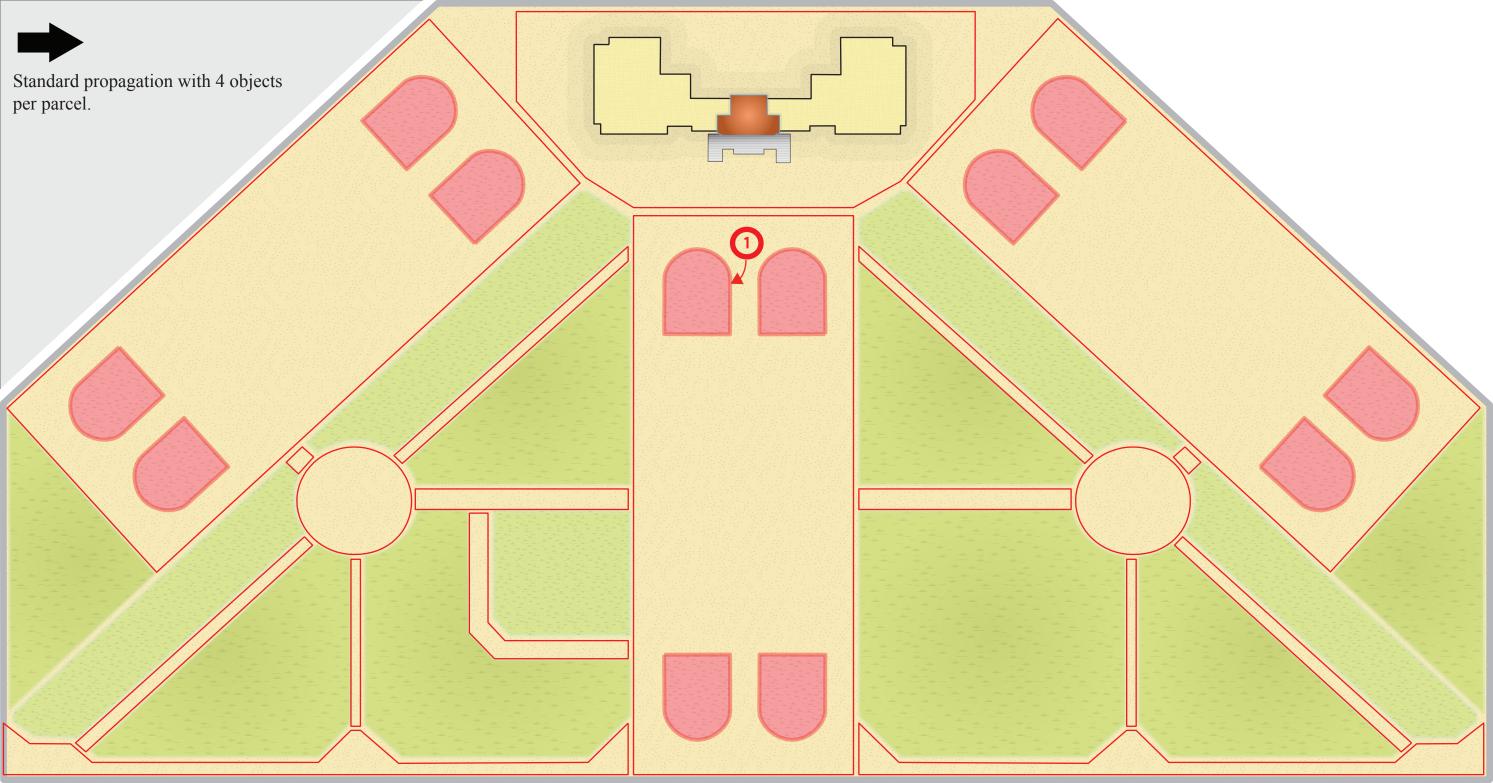

The starting configuration for the palace garden scene. Parcels that are only helpers for guiding the initial placement are shown in red. Parcels are labeled garden, way or palace (for the topmost parcel).

Standard propagation with 4 objects per parcel.

2

Standard propagation with 4 objects per parcel. In this case the newly placed flower beds act as parcels. The round flower beds can only fit two of the flower decorations with good poses. e Albo Standard propagation with one object per parcel.