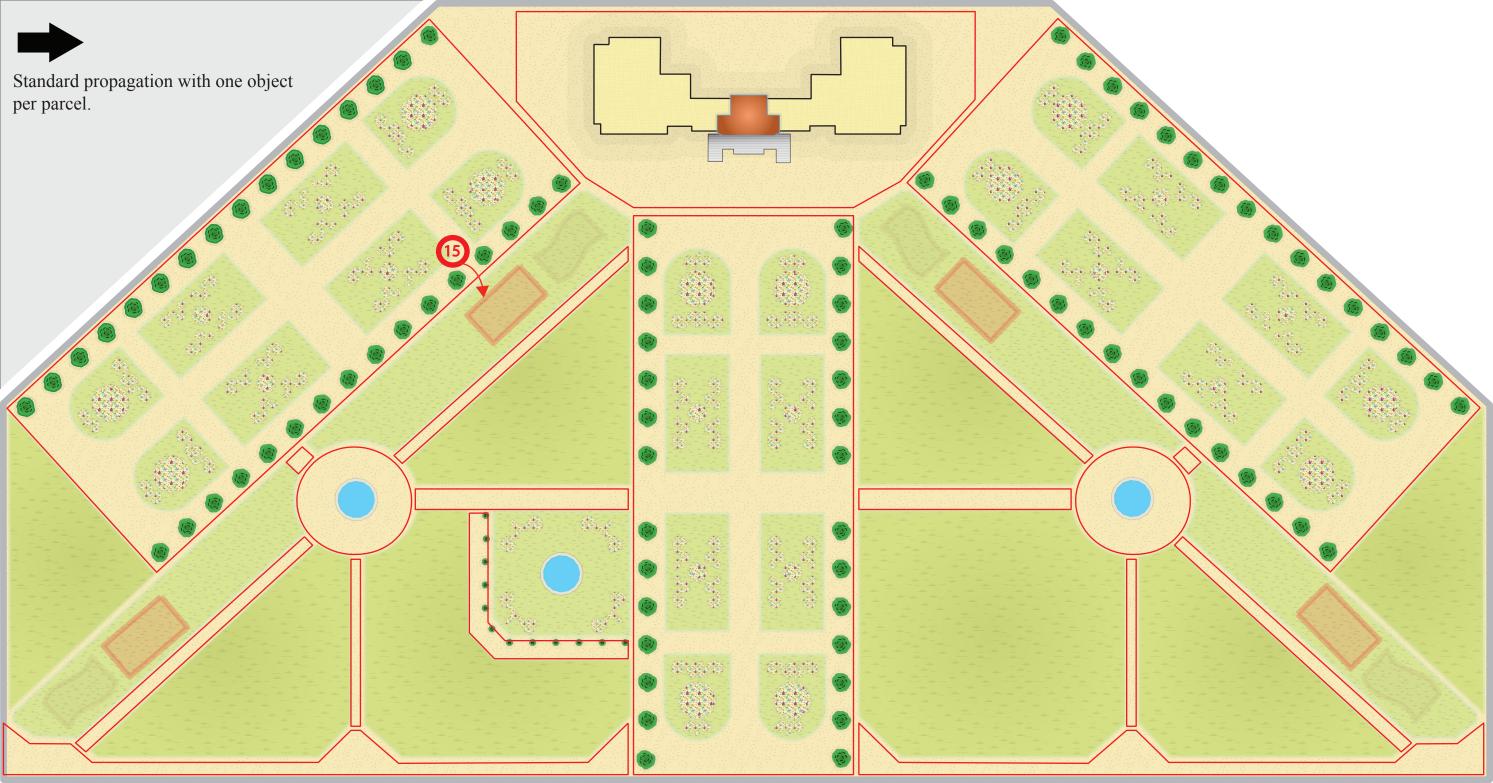

Standard propagation with 4 objects per parcel.

2

Standard propagation with 4 objects per parcel. In this case the newly placed flower beds act as parcels. The round flower beds can only fit two of the flower decorations with good poses. e Albo Standard propagation with one object per parcel.